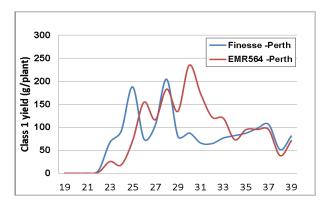

### Season

Malling<sup>™</sup> Champion is an everbearer which produces its peak harvest in July and picks steadily through August in the UK (Fig. 1).

**Figure 1.** Crop profiles of Malling Champion (EMR564) on grower sites in (A) Kent and (B) Perth in 2014 (tray plants, tunnelled substrate production).