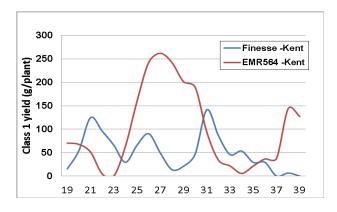

### Season

Malling<sup>™</sup> Champion is an everbearer which produces its peak harvest in July and picks steadily through August in the UK (Fig. 1).

**Figure 1.** Crop profiles of Malling Champion (EMR564) on grower sites in (A) Kent and (B) Perth in 2014 (tray plants, tunnelled substrate production).